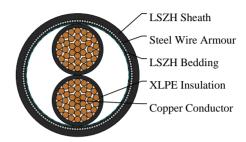

#### CABLE CONSTRUCTION

Conductors: Stranded plain copper conductors to IEC 60228 class 2 or 5.

Insulation: XLPE Insulation. Bedding: LSZH bedding

Armoured: SWA

Outer sheath: LSZH Sheath